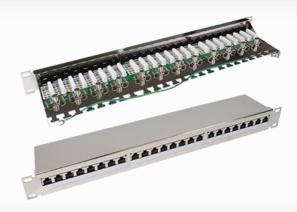

## CAT.6/6A Shielded Patch Panel 1U

IKCOM's cost-effective PCB type STP patch panel is designed for superior performance that meets or exceeds industry standard Category 6/ Class E ANSI/TIA-568.2-D and ISO/IEC 11801 2nd edition. Screwon cable fixture provides most easy and efficient way for installation.

## **Features**

- Contacts are phosphor bronze plated with 50 micro inches hard gold
- KRONE/110 universal IDC connector provides vertical termination for 23-26 AWG solid wires
- Dual T568A/T568B wiring
- Polycarbonate 94V0 rated
- 4PPoE compliant in accordance with IEEE802.bt Type 4

## **Ordering Information**

| Part No.      | Description                                                               |
|---------------|---------------------------------------------------------------------------|
| IKC-PS224R6S0 | Cat.6 STP L-Type 24-port panel T568 A/B Wring, KRONE/110 IDC 1.75" x 19"  |
| IKC-PS224RAS0 | Cat.6A STP L-Type 24-port panel T568 A/B Wring, KRONE/110 IDC 1.75" x 19" |